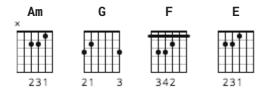

# Wade In The Water Chords by **Eva Cassidy**



Difficulty: beginner Tuning: E A D G B E

#### **CHORDS**



### [Chorus]

Am G F F Wade in the water F Am G E wade in the water children F **Am** G E wade in the water oh Am N.C. E Am God's gonna trouble the water

## [Verse]

F **Am** Ε Who's that young girl dressed in red? G F Am wade in the water Am F E Must be the children that Moses led Am E **Am** God's gonna trouble the water

## [Chorus]

Am G F E
Wade in the water
Am G F E
wade in the water children

F E Am G wade in the water oh N.C. E Am God's gonna trouble the water [Verse] Am E Who's that young girl dressed in white? F E Am G wade in the water F Ε Must be the children of the Israelite F Oh God's gonna trouble the water [Chorus] Am G F E Wade in the water F G E Am wade in the water children Am G F E wade in the water oh Am N.C. Ε Am God's gonna trouble the water [Verse] E Who's that y