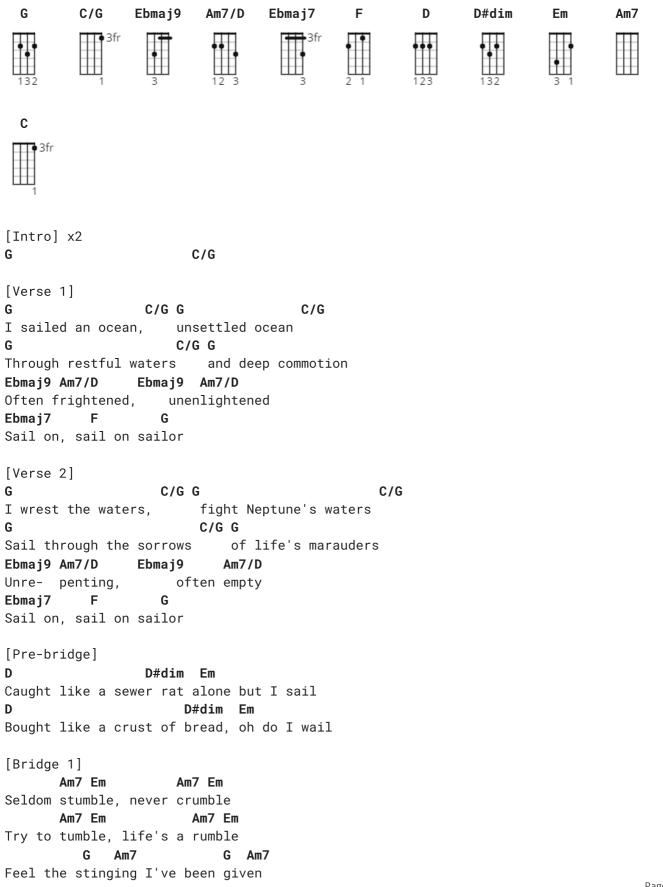

## Sail On Sailor Chords by The Beach Boys

Difficulty: intermediate Tuning: E A D G B E

## CHORDS

G Am7 G C Never ending, unrelenting Am7 Em Am7 Em Heartbreak searing, always fearing Am7 Em Am7 Em Never caring, persevering Ebmaj7 F G Sail on, sail on, sailor [Verse 3] G C/G G C/G I work the seaways, the gale-swept seaways C/G G G Past shipwrecked daughters of wicked waters Ebmaj9 Am7/D Ebmaj9 Am7/D Unin- spired, drenched and tired Ebmaj7 F G Sail on, wail on, sailor [Bridge 2] Am7 Em Am7 Em Always needing, even bleeding Am7 Em Am7 Em Never feeding all my feelings G Am7 G Am7 Damn the thunder, must I blunder G C G Am7 There's no wonder all I'm under Am7 Em Am7 Em Stop the crying and the lying Am7 Em Am7 Em And the sighing and my dying Ebmaj7 F G Sail on, sail on sailor [Coda] (repeat to fade) Ebmaj7 F G Sail on, sail on, sailor