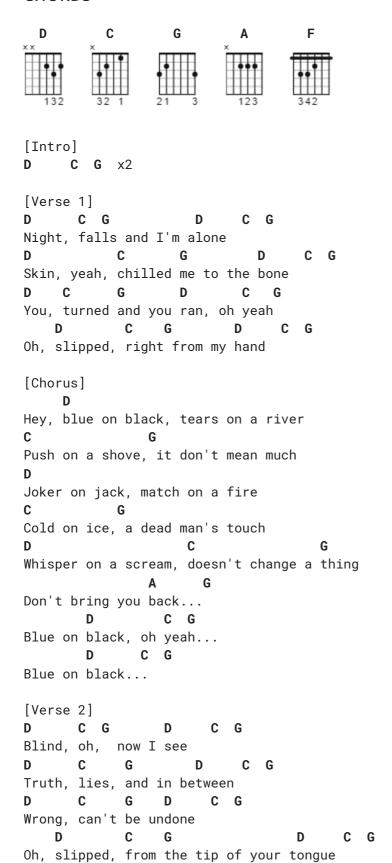

## Blue On Black Chords by Kenny Wayne Shepherd

Description: Based on the studio version https://youtu.be/AKAqD2XG\_XE.

Difficulty: beginner Tuning: E A D G B E

## **CHORDS**

```
[Chorus]
Hey, blue on black, tears on a river
Push on a shove, it don't mean much
Joker on jack, match on a fire
Cold on ice, a dead man's touch
Whisper on a scream, doesn't change a thing
Don't bring you back, yeah...
              C G
Blue on black, oh...
              C G
Blue on black, oh... yeah
[Instrumental]
D C G x6
F G F G
[Chorus]
Blue on black, tears on a river
Push on a shove, it don't mean much
Joker on jack, match on a fire
Cold on ice, it's a dead man's touch
Whisper on a scream, doesn't change a thing
Don't bring you baaaaaaack
Blue on black, oh yeah
Blue on black
Hey, blue on black, tears on a river
Push on a shove, it don't mean much
Joker on jack, match on a fire
Cold on ice, it's a dead man's touch
Whisper on a scream, doesn't change a thing
Don't bring you baaaaaaack
              C G
Blue on black, oh
```